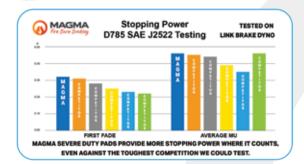

MAGMA Severe Duty Brake pads provide more stopping power where it counts, with increased MU  $(\mu)$  and better fade resistance.

2010-2023 SPRINTER 1500, 2500, 3500 SEVERE DUTY DISC BRAKE PADS

SEVERE DUTY Brake pads are ready to handle the harshest stopping conditions and keep coming back for more every time. Specially formulated friction materials provide reliable performance in frequent stop, high-heat situations that push brake systems to the limit.